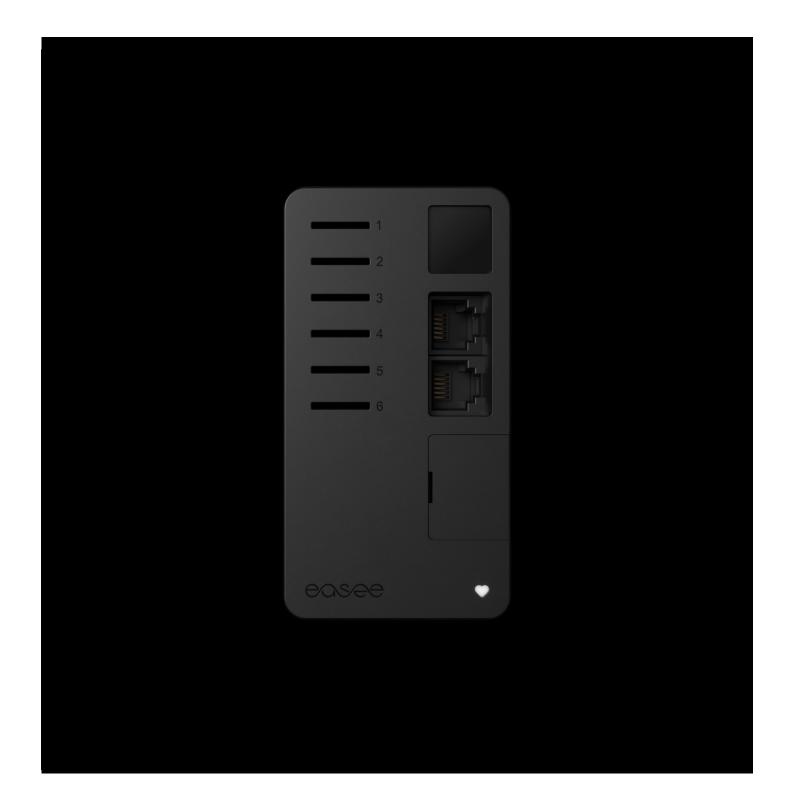

# Easee Equalizer Amp

The Easee Equalizer Amp is a measurement device and an accessory for the Easee Equalizer. This device provides the data necessary for the Equalizer to balance the energy between your building and the Charging Robot(s). Avoid unnecessary investments in expensive smart meters and install within minutes with our Plug & Play system.