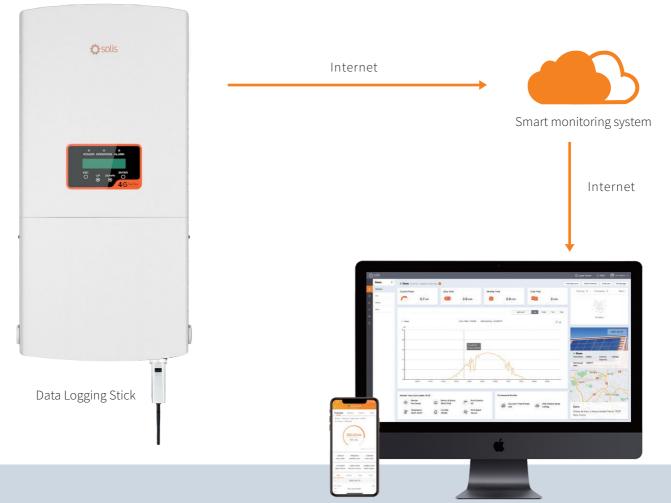

## Solis Monitoring Systeem

Data Logging Stick S3-WiFi-ST

## WiFi Data Logging Stick

- Plug and play, quick installation
- Fault alarm, real-time monitoring
- Plug and play, convenient and fast
- Status indicator, easy to display working status
- RESET button, one key to send data, convenient debugging