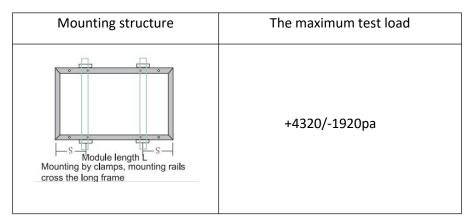

This compatibility has been confirmed by review of the ESDEC ClickFit EVO racking system design and mounting methods. The maximum test load ratings described in below table shall apply when installed with the ESDEC ClickFit EVO clamp as long as the modules are fixed at the correct position that complied with JA official installation manual.