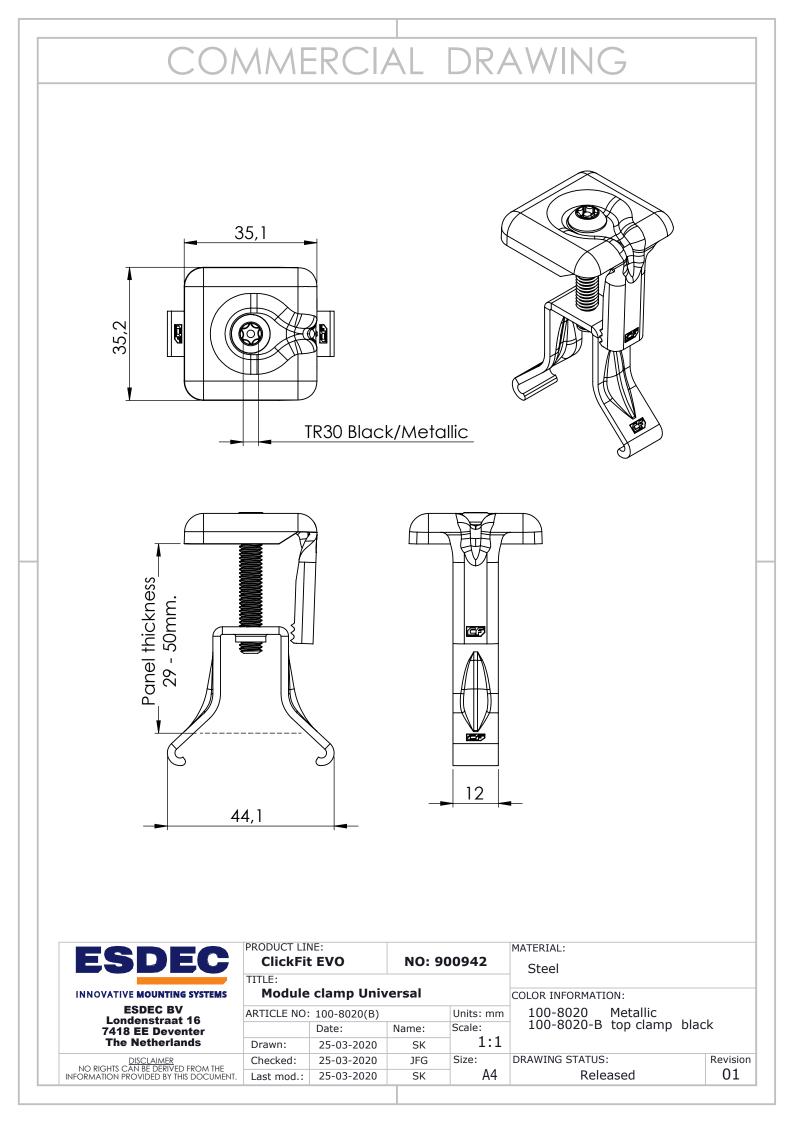

ules are fixed at the correct position that complied with JA official installation manual.



Module warranties provided by JA Solar shall apply only for listed modules that are installed, operated and maintained in accordance with the relevant product information, in particular the specifications, installation instructions and other product documentation provided by JA Solar and by ESDEC.

The PV system must be designed in compliance with the industry standard of photovoltaic system and must always take module specifications into considerations. System designers and installers are solely responsible for system design and installation. JA Solar assume no responsibility for the defect which is caused by mounting system or related components.



Exhibit 1 - ESDEC ClickFit EVO clamp drawing